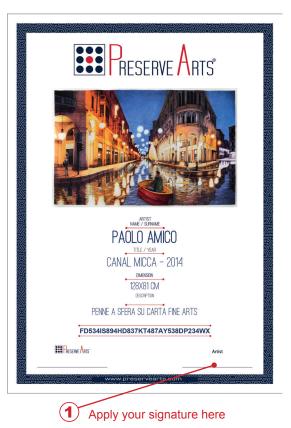

## **HOW TO COMPLETE THE SECURE KIT**

Take the certificate, make sure that it corresponds to the artwork to be associated and that all the data entered is correct. Sign your signature on the authentication.