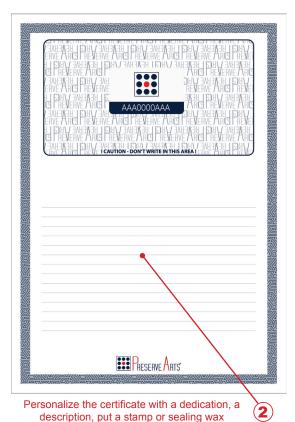

Personalize the back of the authentication, writing a dedication, a particular description of the artwork or by applying a stamp or sealing wax, being careful not to invade the area dedicated to CERTCHIP<sup>®</sup>.