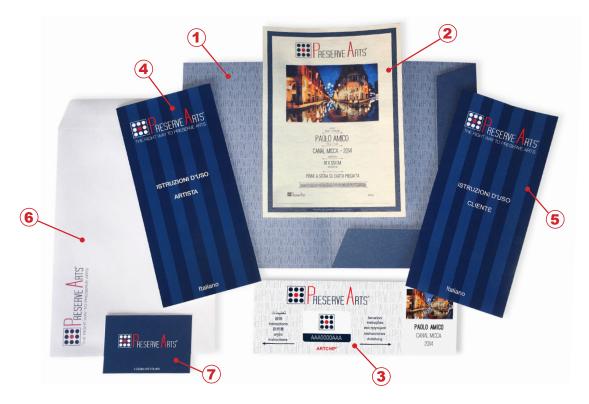

## **SECURE KIT**

You will receive the Preservearts® Secure Kit of the registered artwork at the address you indicated during registration. Once received, open the envelope and check the contents as follows:

- 1 Folder for authentication
- 2 Certified with integrated CERTCHIP®
- 3 Cardboard with ARTCHIP® to be applied to the artwork registered on the site
- 4 ARTIST instruction
- 5 COLLECTOR Instruction
- 6 Envelope for the collector
- 7 Preservearts® business card