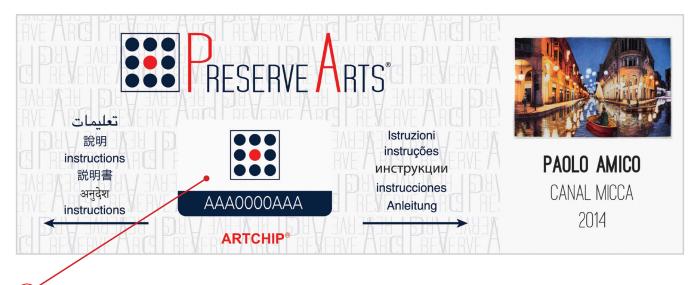

## **HOW TO APPLY ARTCHIP®**

(3) Gently remove the ARTCHIP® and apply it behind the artwork

Take the card indicated above, gently remove ARTCHIP® and apply it on the back of the artwork, on a clean and smooth part, which can guarantee full adhesion.