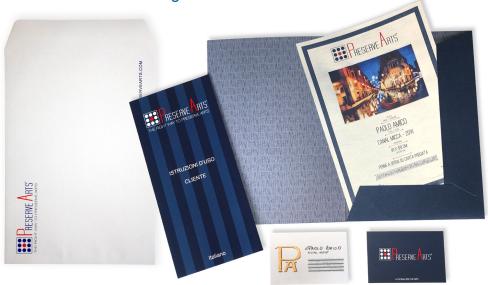

## **SECURE KIT**

You will receive the Preservearts® Secure Kit of the registered artwork at the address you indicated during registration. Once received, open the envelope and check the contents as follows:

- 1 Folder for authentication
- 2 Certified with integrated CERTCHIP®
- 3 Cardboard with ARTCHIP® to be applied to the artwork registered on the site
- 4 ARTIST instruction
- 5 COLLECTOR Instruction
- 6 Envelope for the collector
- 7 Preservearts® business card