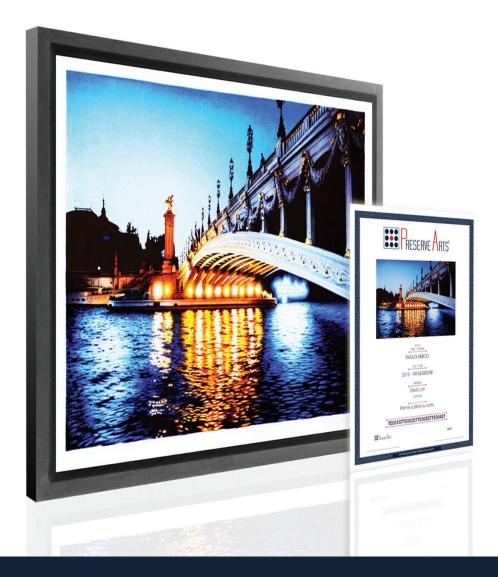

## **HOW TO APPLY ARTCHIP®**

(3) Gently remove the ARTCHIP® and apply it behind the artwork

Take the card indicated above, gently remove ARTCHIP® and apply it on the back of the artwork, on a clean and smooth part, which can guarantee full adhesion.

Make sure it adheres well to the support. The adhesive anchors perfectly in 24 hours.

The adhesive is designed to adhere to most surfaces.

If you try to remove the ARTCHIP® it will be irreparably damaged and must be replaced.