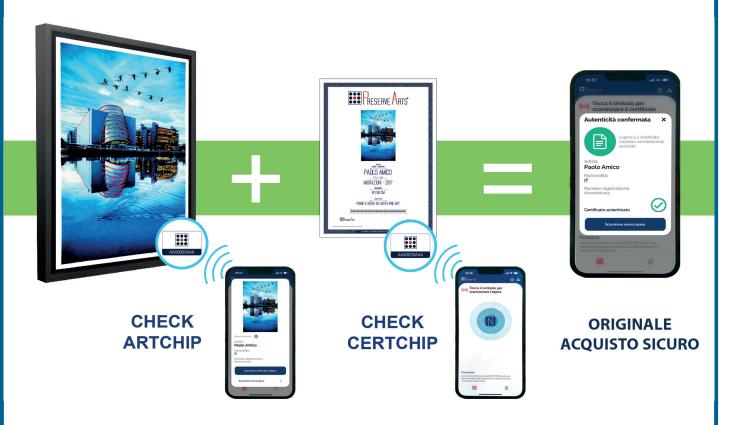

Only the artist and his designated heirs can access his reserved area.

In a few simple steps you will be explained how to use the product correctly.

For each artwork of art registered with PreserveArts<sup>®</sup>, a SECURE KIT is issued which includes an ARTCHIP<sup>®</sup> and the related certificate with the CERTCHIP<sup>®</sup> applied.

Every single ARTCHIP® and CERTCHIP® has incorporated nanotechnology an electronic DNA (E-DNA), among the highest patented security systems in the world.

When you register the artwork in your personal area, it automatically comes once the authentication for the artwork has been issued, PreserveArts® matches the artwork with its own ARTCHIP® and the related CERTCHIP®, from that moment the artwork is registered in the personal area of the artist.

Through the PreserveArts® APP, an encrypted exchange process is started, which reads the ARTCHIP® first and then the CERTCHIP® comparing the exact correspondence.

Once originality has been confirmed, you are in the presence of the deposited original, a value guaranteed over time.

## **HOW TO CHECK ORIGINALITY**

Before sending the SECURE KIT® to you, its correct functioning is tested. To perform further verification, open the APP and follow the instructions.

Do you need help? scan the QR-Code on the side or type www.preservearts.com/tutorial/